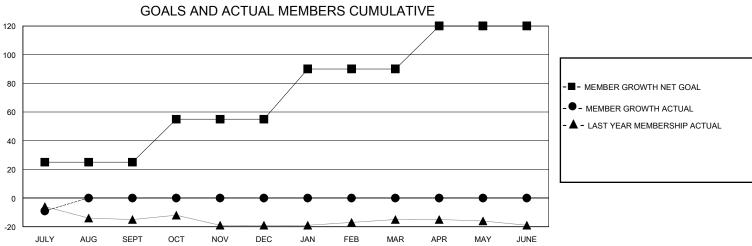

| Clubs                 |               |           |               | Members               |                         |                         |                                                    |  |
|-----------------------|---------------|-----------|---------------|-----------------------|-------------------------|-------------------------|----------------------------------------------------|--|
| RESULTS FOR 2024-2025 |               |           |               | RESULTS FOR 2024-2025 |                         |                         |                                                    |  |
| QUARTER               | NEW CLUB GOAL | NEW CLUBS | DROPPED CLUBS | QUARTER MEN           | IBER GROWTH NET<br>GOAL | MEMBER GROWTH<br>ACTUAL | DROPPED<br>MEMBERS ACTUAL<br>(including transfers) |  |
| JULY/AUG/SEPT         | 0             | 0         | 0             | JULY/AUG/SEPT         | 25                      | 7                       | 13                                                 |  |
| OCT/NOV/DEC           | 0             | 0         | 0             | OCT/NOV/DEC           | 30                      | 0                       | 0                                                  |  |
| JAN/FEB/MAR           | 0             | 0         | 0             | JAN/FEB/MAR           | 35                      | 0                       | 0                                                  |  |
| APR/MAY/JUNE          | 1             | 0         | 0             | APR/MAY/JUNE          | 30                      | 0                       | 0                                                  |  |